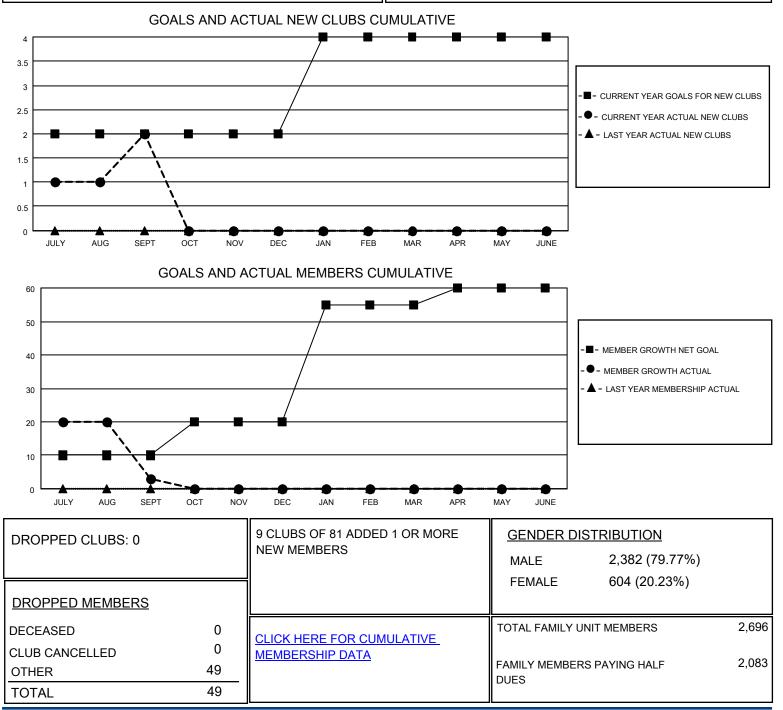

## LOCATION REP OF BANGLADESH

District 315A3

Results as of: 9/30/2020

| Clubs                 |               |           |               | Members               |                         |                         |                                                    |
|-----------------------|---------------|-----------|---------------|-----------------------|-------------------------|-------------------------|----------------------------------------------------|
| RESULTS FOR 2020-2021 |               |           |               | RESULTS FOR 2020-2021 |                         |                         |                                                    |
| QUARTER               | NEW CLUB GOAL | NEW CLUBS | DROPPED CLUBS | QUARTER               | IBER GROWTH NET<br>GOAL | MEMBER GROWTH<br>ACTUAL | DROPPED<br>MEMBERS ACTUAL<br>(including transfers) |
| JULY/AUG/SEPT         | 2             | 2         | 0             | JULY/AUG/SEPT         | 10                      | 53                      | 49                                                 |
| OCT/NOV/DEC           | 0             | 0         | 0             | OCT/NOV/DEC           | 10                      | 0                       | 0                                                  |
| JAN/FEB/MAR           | 2             | 0         | 0             | JAN/FEB/MAR           | 35                      | 0                       | 0                                                  |
| APR/MAY/JUNE          | 0             | 0         | 0             | APR/MAY/JUNE          | 5                       | 0                       | 0                                                  |